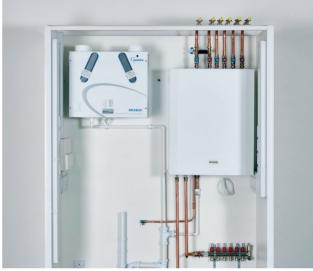

### HIU UTILITY CUPBOARDS

Our HIU Utility Cupboards are perfect for multi-occupancy buildings which are connected to a central plant room or heat network, such as an apartment building or student accommodation. HIUs distribute the heat from a central plant room to the heating and hot water systems of each apartment, providing domestic hot water on demand.

Our range of prefabricated HIU Utility Cupboards are tailored to meet the specific requirements of your project, accommodating all mechanical and electrical requirements.

They can be configured to suit the layout, service connections and spatial requirements of each project. Our HIU utility cupboards are delivered to site with HIUs, mechanical ventilation with heat recovery ventilation systems, underfloor heating and digital connections already installed, and full, pre-wired electrics.

All units are delivered pre-tested and pre-insulated and ready to accept final connections, allowing installation to be completed in just a matter of hours.

As with all of our prefabricated solutions, our HIU Utility Cupboards are designed and built to the highest standards, with manufacturing optimised to ensure maximum efficiency, speed and quality is maintained.